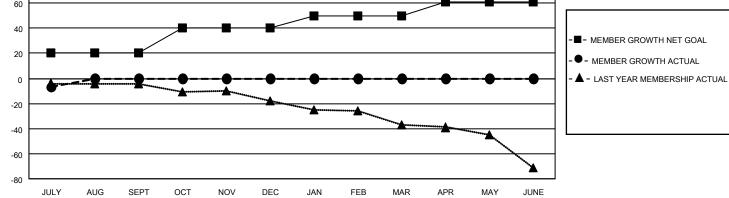

## LOCATION OHIO

District 13 OH1

Results as of: 7/31/2020

| Clubs                 |               |           |               | Members               |                        |                         |                                                    |  |
|-----------------------|---------------|-----------|---------------|-----------------------|------------------------|-------------------------|----------------------------------------------------|--|
| RESULTS FOR 2020-2021 |               |           |               | RESULTS FOR 2020-2021 |                        |                         |                                                    |  |
| QUARTER               | NEW CLUB GOAL | NEW CLUBS | DROPPED CLUBS | QUARTER MEMB          | BER GROWTH NET<br>GOAL | MEMBER GROWTH<br>ACTUAL | DROPPED<br>MEMBERS ACTUAL<br>(including transfers) |  |
| JULY/AUG/SEPT         | 0             | 0         | 1             | JULY/AUG/SEPT         | 20                     | 7                       | 11                                                 |  |
| OCT/NOV/DEC           | 0             | 0         | 0             | OCT/NOV/DEC           | 20                     | 0                       | 0                                                  |  |
| JAN/FEB/MAR           | 0             | 0         | 0             | JAN/FEB/MAR           | 10                     | 0                       | 0                                                  |  |
| APR/MAY/JUNE          | 0             | 0         | 0             | APR/MAY/JUNE          | 11                     | 0                       | 0                                                  |  |

GOALS AND ACTUAL NEW CLUBS CUMULATIVE

| DROPPED CLUBS: 1 |    | 2 CLUBS OF 56 ADDED 1 OR MORE                         | GENDER DISTRIBUTION                |                |        |
|------------------|----|-------------------------------------------------------|------------------------------------|----------------|--------|
|                  |    | NEW MEMBERS                                           | MALE                               | 1,241 (79.60%) |        |
|                  |    | 1                                                     | FEMALE                             | 318 (20.40%)   |        |
| DROPPED MEMBERS  |    |                                                       |                                    |                |        |
| DECEASED         | 2  | CLICK HERE FOR CUMULATIVE                             | TOTAL FAMILY UNIT MEMBERS          |                | 255    |
| CLUB CANCELLED   | 0  | MEMBERSHIP DATA                                       | FAMILY MEMBERS PAYING HALF<br>DUES |                |        |
| OTHER            | 9  |                                                       |                                    |                | 131    |
| TOTAL            | 11 |                                                       |                                    |                |        |
| MBB0191          |    | -<br>ht 2020, Liene Clube Internetional, All Dights [ | Deserved                           | Daria          | 1 of 1 |